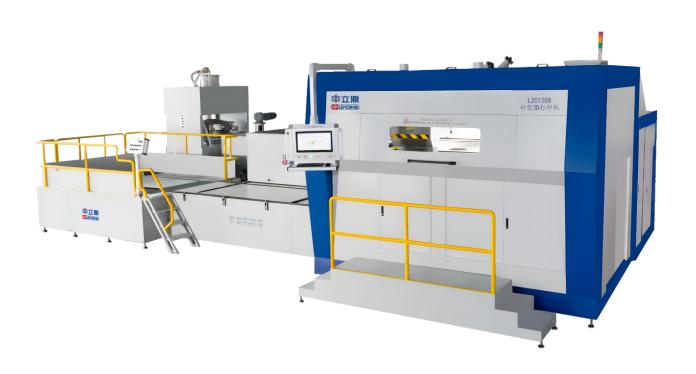

### 砂型3D打印机 SAND 3D PRINTER

- ▶专利产品 PATENTED PRODUCTS
  - ▶ 技术优势 TECHNOLOGY LEADERSHIP
    - ▶ 成本优势 COST ADVANTAGE
      - ▶ 智能生产线设计 INTELLIGENT PRODUCTION LINE DESIGN

#### 技术参数表 TECHNICAL PARAMETES

| 型号<br>Model                                      | L121006                                                                  | L181007           | L201208<br>高速版(High<br>Speed Version) | L201208<br>PLUS   | L251510<br>高速版(High<br>Speed Version) | L251510<br>PLUS    |
|--------------------------------------------------|--------------------------------------------------------------------------|-------------------|---------------------------------------|-------------------|---------------------------------------|--------------------|
| 成型尺寸(mm)<br>Forming Size                         | 1250x1000<br>x600                                                        | 1800x1000<br>x700 | 2000x1200<br>x800                     | 2000x1200<br>x800 | 2500x1500<br>x1000                    | 2500x1500<br>x1000 |
| 打印速度<br>(秒/层)<br>Printing Speed<br>(S/Layer)     | 13                                                                       | 19                | 15                                    | 13                | 19                                    | 13                 |
| 打印效率<br>(L/ H)<br>Printing<br>Efficiency         | 104-173                                                                  | 102–170           | 173-288                               | 199-332           | 213-355                               | 312-519            |
| 满箱打印<br>时间(H)<br>Full Box<br>Printing Time       | 4.3-7.2                                                                  | 7.4-12.3          | 6.7-11                                | 5.8-9.1           | 10.5-17.5                             | 7.2-12             |
| 打印<br>分辨率(DPI)<br>Printing<br>Resolution DPI     | 400x300 或 400x400 或 400x600 或 400x800 (可调) (Adjustable)                  |                   |                                       |                   |                                       |                    |
| 砂型精度(mm)<br>Sand Mold<br>Dimensional<br>accuracy | $\pm 0.3$                                                                |                   |                                       |                   |                                       |                    |
| 打印厚度(mm)<br>Print Layer<br>Thickness             | 0.1-0.6 (可调) (Adjustable)                                                |                   |                                       |                   |                                       |                    |
| 打印材料<br>Printing<br>Materials                    | 硅砂 (石英砂)、陶粒砂、宝珠砂、CB砂<br>(Silica sand,Calcined sand,CB sand,Ceramic sand) |                   |                                       |                   |                                       |                    |
| 粘结剂<br>Binder                                    | 无氮呋喃、无机粘结剂<br>(Nitrogen-free Furan, Inorganic Binder)                    |                   |                                       |                   |                                       |                    |

#### 说明 Description:

- 1、Plus版是更高配置的3D打印机+AGV+自动清砂+数字化工厂; Plus version is a higher configuration 3D printer + AGV + Auto sand cleaning + Digital factory.
- 2、其他规格可以接受定制。 Other specifications are available for customization.