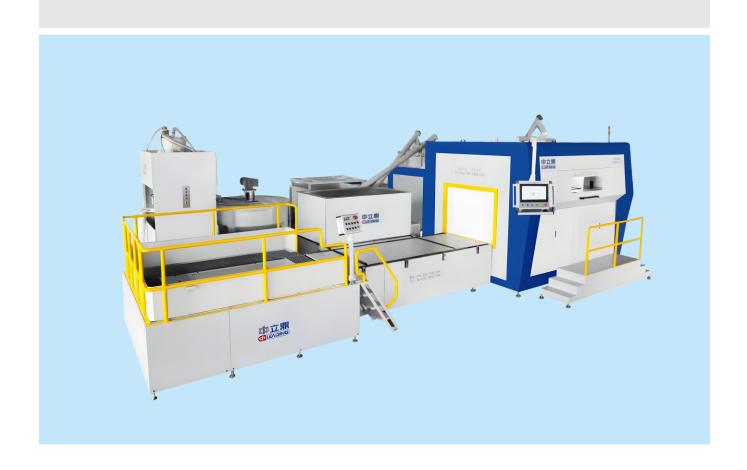

### 砂型3D打印机 SAND 3D PRINTER

- ▶专利产品 PATENTED PRODUCTS
  - ▶ 技术优势 TECHNOLOGY LEADERSHIP
    - ▶ 成本优势 COST ADVANTAGE
      - ▶ 智能生产线设计 INTELLIGENT PRODUCTION LINE DESIGN

#### 技术参数表 TECHNICAL PARAMETES

| 型号<br>Model                                      | L121006                                                                  | L181007           | L201208<br>高速版(High<br>Speed Version) | L201208<br>PLUS   | L251510<br>高速版(High<br>Speed Version) | L251510<br>PLUS    |
|--------------------------------------------------|--------------------------------------------------------------------------|-------------------|---------------------------------------|-------------------|---------------------------------------|--------------------|
| 成型尺寸(mm)<br>Forming Size                         | 1250x1000<br>x600                                                        | 1800x1000<br>x700 | 2000x1200<br>x800                     | 2000x1200<br>x800 | 2500x1500<br>x1000                    | 2500x1500<br>x1000 |
| 打印速度<br>(秒/层)<br>Printing Speed<br>(S/Layer)     | 13                                                                       | 19                | 15                                    | 13                | 19                                    | 13                 |
| 打印效率<br>(L/ H)<br>Printing<br>Efficiency         | 104-173                                                                  | 102–170           | 173-288                               | 199-332           | 213-355                               | 312-519            |
| 满箱打印<br>时间(H)<br>Full Box<br>Printing Time       | 4.3-7.2                                                                  | 7.4-12.3          | 6.7-11                                | 5.8-9.1           | 10.5-17.5                             | 7.2-12             |
| 打印<br>分辨率(DPI)<br>Printing<br>Resolution DPI     | 400x300 或 400x400 或 400x600 或 400x800 (可调) (Adjustable)                  |                   |                                       |                   |                                       |                    |
| 砂型精度(mm)<br>Sand Mold<br>Dimensional<br>accuracy | $\pm 0.3$                                                                |                   |                                       |                   |                                       |                    |
| 打印厚度(mm)<br>Print Layer<br>Thickness             | 0.1-0.6 (可调) (Adjustable)                                                |                   |                                       |                   |                                       |                    |
| 打印材料<br>Printing<br>Materials                    | 硅砂 (石英砂)、陶粒砂、宝珠砂、CB砂<br>(Silica sand,Calcined sand,CB sand,Ceramic sand) |                   |                                       |                   |                                       |                    |
| 粘结剂<br>Binder                                    | 无氮呋喃、无机粘结剂<br>(Nitrogen-free Furan, Inorganic Binder)                    |                   |                                       |                   |                                       |                    |

#### 说明 Description:

- 1、Plus版是更高配置的3D打印机+AGV+自动清砂+数字化工厂; Plus version is a higher configuration 3D printer + AGV + Auto sand cleaning + Digital factory.
- 2、其他规格可以接受定制。 Other specifications are available for customization.